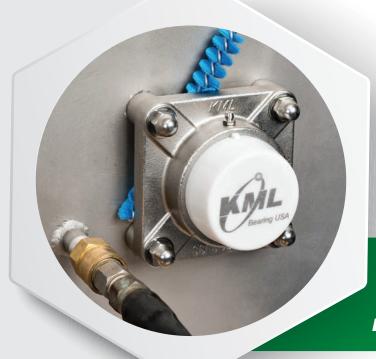

## **KML STAND-OUT**MOUNTED BEARINGS

Their cleanability is unmatched by previous mounted bearing designs.

KML Stand-Out Style Bearing Housings provide the next level of sanitary performance in High Moisture Application Bearing Systems. This exciting next generation design provides the following Features and Benefits:

- ✓ Bacteria harborage sites and edge seams are eliminated
- Seams are reduced to self-draining cylindrical posts
- ✓ Full ½" cleaning corridor adjacent to the bearing mounting area
- ✓ The bearing operating area is moved further away from the critical food contact product area
- ✓ Fabrication and welding operations of previously used clearance spacers is eliminated saving time and money
- Caps and rear seals are available for the correct shaft size eliminating unwanted cavities in the bearing housing
- ✓ Bearing housings, caps and rear seals are self-draining