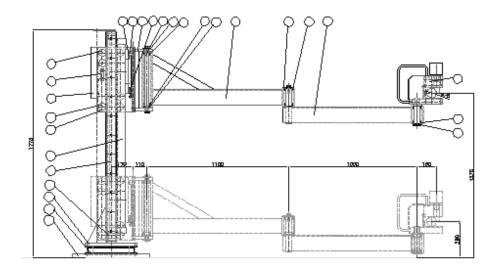

The system consists of a vertical support tower on a 360-degree rotating base, a vertically sliding carriage, a cantilevered arm with three swiveling joints, and a combination control unit/gripping head.

**Technical Data:** 

| Drive:             | Pneumatic  | Min Shaft Height: | 11" | Max Shaft Weight: | 190 lbs |
|--------------------|------------|-------------------|-----|-------------------|---------|
| Pressure:          | 85/120 psi | Max Shaft Height: | 50" | Extended Length:  | 100"    |
| (dry filtered air) |            |                   |     |                   |         |