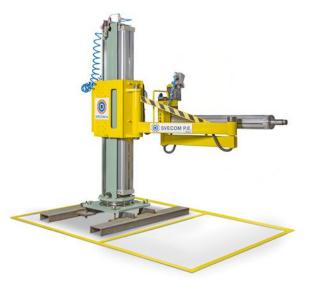

## SP-1200 Pneumatic Floor-Mounted Shaft Puller

The Goldenrod/Svecom SP-1200 is a pedestal mounted pneumatically operated system to remove a shaft from a core, manually move it in the XYZ axes, and re-insert it into a new roll, all without lifting the shaft.

The system consists of a vertical support tower on a 360-degree rotating base, a vertically sliding carriage, a cantilevered arm with three swiveling joints, and a combination control unit/gripping head.

Both the tower and gripping head sections have Self-Contained Pneumatics—no safety hazards will occur in the event of a loss of shop air to the system.

The SP-1200 Shaft Puller is designed for the web printing industry and is a safe method of removing the shaft from the splicer reel stand and quickly inserting it back into a roll. The cantilevered arm extends 100" and will support a shaft weighing a maximum of 190 lbs.