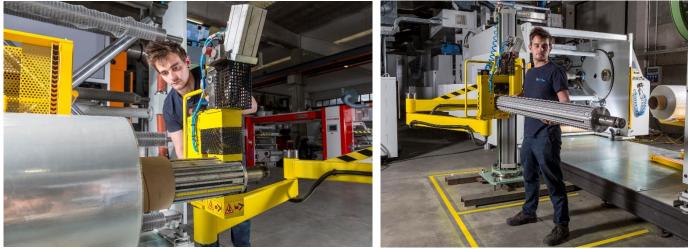

The operator controls the pneumatics with individual switches on the control unit. A steel wedge in the gripping head moves down to secure the shaft end, and the operator is able to manipulate the shaft using the handle.

Both the tower and gripping head sections have Self-Contained Pneumatics—no safety hazards will occur in the event of a loss of shop air to the system.

The SP-1200 Shaft Puller is designed for the web printing industry and is a safe method of removing the shaft from the splicer reel stand and quickly inserting it back into a roll. The cantilevered arm extends 100" and will support a shaft weighing a maximum of 190 lbs.