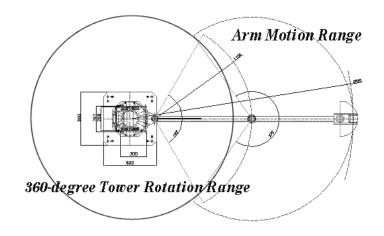

The system consists of a vertical support tower on a 360-degree rotating base, a vertically sliding carriage, a cantilevered arm with three swiveling joints, and a combination control unit/gripping head.

Both the tower and gripping head sections have Self-Contained Pneumatics—no safety hazards will occur in the event of a loss of shop air to the system.

The SP-1200 Shaft Puller is designed for the web printing industry and is a safe method of removing the shaft from the splicer reel stand and quickly inserting it back into a roll. The cantilevered arm extends 100" and will support a shaft weighing a maximum of 190 lbs.