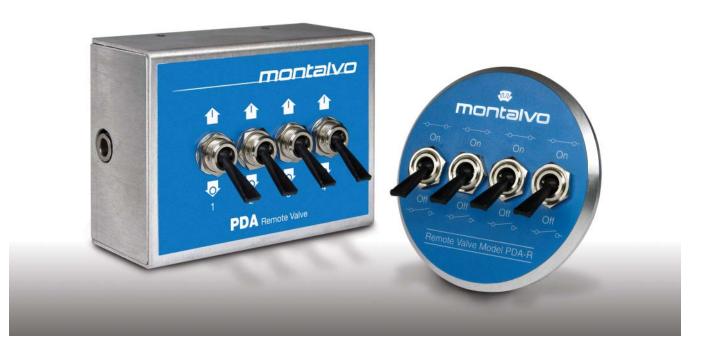

## Montalvo PDA & PDA-R Remote Range Control Valves -

The Montalvo PDA and PDA-R valves allow direct remote control of brake cylinder operation. Brake cylinder modules can be controlled simultaneously through one unit. Brake operators can turn cylinders on and off from their control panels and thereby set brakes to run at different torques. Adjustments can be made remotely, relieving the operator of the task of removing the brake guard and working in an area that could be rotating and/ or hot. The pneumatic actuation makes the system safe for explosion proof operating areas. All integral parts of the PDA-R are interchangeable with the PDA configuration.