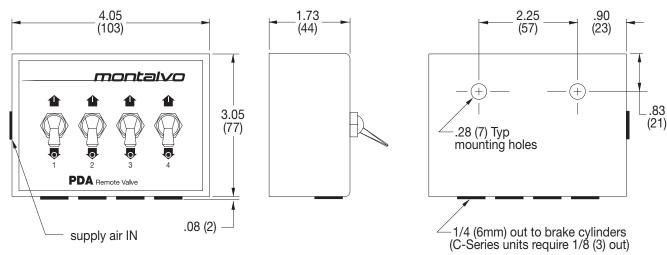

der modules can be controlled simultaneously through one unit. Brake operators can turn cylinders on and off from their control panels and thereby set brakes to run at different torques. Adjustments can be made remotely, relieving the operator of the task of removing the brake guard and working in an area that could be rotating and/ or hot. The pneumatic actuation makes the system safe for explosion proof operating areas. All integral parts of the PDA-R are interchangeable with the PDA configuration.

#### **Features**

- Easy to install and operate
- Quick disconnect fittings
- Compact, convenient size
- Flexible mounting configurations
- Improved tension system resolution
- Remote operation for operator safety
- Improved torque sensitivity & brake control



# **Dimensions**



### PDA







The Montalvo Corporation