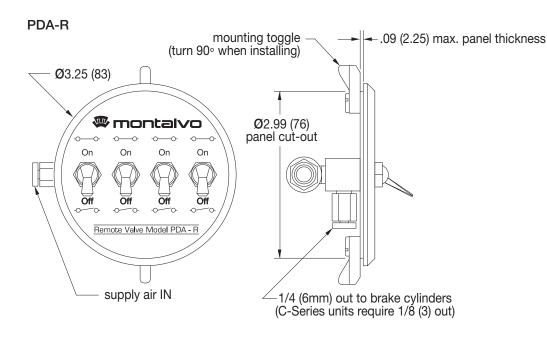

r modules can be controlled simultaneously through one unit. Brake operators can turn cylinders on and off from their control panels and thereby set brakes to run at different torques. Adjustments can be made remotely, relieving the operator of the task of removing the brake guard and working in an area that could be rotating and/ or hot. The pneumatic actuation makes the system safe for explosion proof operating areas. All integral parts of the PDA-R are interchangeable with the PDA configuration.

#### **Features**

- Easy to install and operate
- Quick disconnect fittings
- Compact, convenient size
- Flexible mounting configurations
- Improved tension system resolution
- Remote operation for operator safety
- Improved torque sensitivity & brake control



# **Dimensions**



### PDA







The Montalvo Corporation